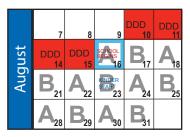

# **ACADEMIC SCHOOL YEAR CALENDAR** 2023-2024

MTWTF

| September |                        |                        |                        |                        | A |
|-----------|------------------------|------------------------|------------------------|------------------------|---|
|           | LABOR<br>DAY 4         | B                      | $A_6$                  | B,                     | A |
|           | B <sub>11</sub>        | <b>A</b> <sub>12</sub> | <b>B</b> <sub>13</sub> | <b>A</b> <sub>14</sub> | B |
|           | DDD<br>18              | <b>A</b> <sub>19</sub> | <b>B</b> <sub>20</sub> | <b>A</b> <sub>21</sub> | B |
|           | <b>A</b> <sub>25</sub> | B                      | <b>A</b> <sub>27</sub> | <b>B</b> <sub>28</sub> | Ą |
|           |                        |                        |                        |                        |   |