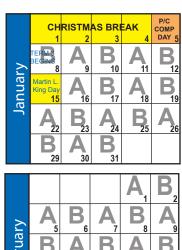

#### **Summary of Days that** Students are not in School

Labor Day Sep 4 District Development Day Sep 18 Oct 19-23 Fall Beak Nov 22-24 Thanksgiving Dec 25-Jan 5 Christmas Break Martin L King Day Jan 15 Presidents' Day Feb 19 Spring Break Apr 1-5

#### **Summary of 1/2 Days**

Day Before Christmas Dec 22 Staff Development Day Mar 20 Last Day of School May 23

November 23 & 24, 2023 Thanksgiving Break

(Thursday, Friday)

December 25 & 26, 2023 Christmas Break

(Monday, Tuesday)

January 1, 2024 New Year's Day

(Monday)

January 15, 2024 Martin Luther King Day

(Monday)

February 19, 2024 Presidents' Day

(Monday)

April 4 & 5, 2024 Spring Break

(Thursday, Friday)

May 27, 2024 Memorial Day

(Monday)

June 17, 2024 Juneteenth

(Monday)