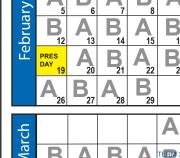

#### **Summary of Days that** Students are not in School

Labor Day Sep 4 District Development Day Sep 18 Oct 19-23 Fall Beak Nov 22-24 Thanksgiving Dec 25-Jan 5 Christmas Break Martin L King Day Jan 15 Presidents' Day Feb 19 Spring Break Apr 1-5

#### **Summary of 1/2 Days**

Day Before Christmas Dec 22 Staff Development Day Mar 20 Last Day of School May 23

February 19, 2024 Presidents' Day

(Monday)

April 4 & 5, 2024 Spring Break

(Thursday, Friday)

May 27, 2024 Memorial Day

(Monday)

June 17, 2024 Juneteenth

(Monday)