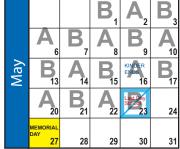

February 19, 2024 Presidents' Day

(Monday)

April 4 & 5, 2024 Spring Break

(Thursday, Friday)

May 27, 2024 Memorial Day

(Monday)

June 17, 2024 Juneteenth

(Monday)