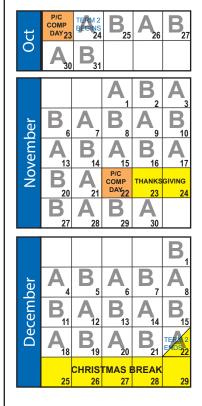

# **ACADEMIC SCHOOL YEAR CALENDAR** 2023-2024

MTWTF

| September |                        |                        |                        |                        | A |
|-----------|------------------------|------------------------|------------------------|------------------------|---|
|           | LABOR<br>DAY 4         | B                      | $A_6$                  | B,                     | A |
|           | B <sub>11</sub>        | <b>A</b> <sub>12</sub> | <b>B</b> <sub>13</sub> | <b>A</b> <sub>14</sub> | B |
|           | DDD<br>18              | <b>A</b> <sub>19</sub> | <b>B</b> <sub>20</sub> | <b>A</b> <sub>21</sub> | B |
|           | <b>A</b> <sub>25</sub> | B                      | <b>A</b> <sub>27</sub> | <b>B</b> <sub>28</sub> | Ą |
|           |                        |                        |                        |                        |   |

| ber  | B                      | <b>A</b> <sub>3</sub>  | B                      | <b>A</b> <sub>5</sub>  | B          |
|------|------------------------|------------------------|------------------------|------------------------|------------|
| ctob | A                      | <b>B</b> <sub>10</sub> | <b>A</b> <sub>11</sub> | <b>B</b> <sub>12</sub> | <b>A</b>   |
| Ŏ    | <b>B</b> <sub>16</sub> | <b>A</b> <sub>17</sub> | TERM 1<br>ENDS<br>18   | FALL E                 | REAK<br>20 |

3rd Term -- 44 Days Jan 8

4th Term -- 49 Days Mar 11 May 23

May 23

May 23

2nd Semester -- 93 Days Jan 8

1st Term -- 44 Days Aug 16 Oct 18

2nd Term -- 43 Days Oct 24 Dec 22

Dec 22

1st Semester -- 87 Days

Full School Year -- 180 Days

Board Approved 5/10/2023

Aug 16

Aug 16