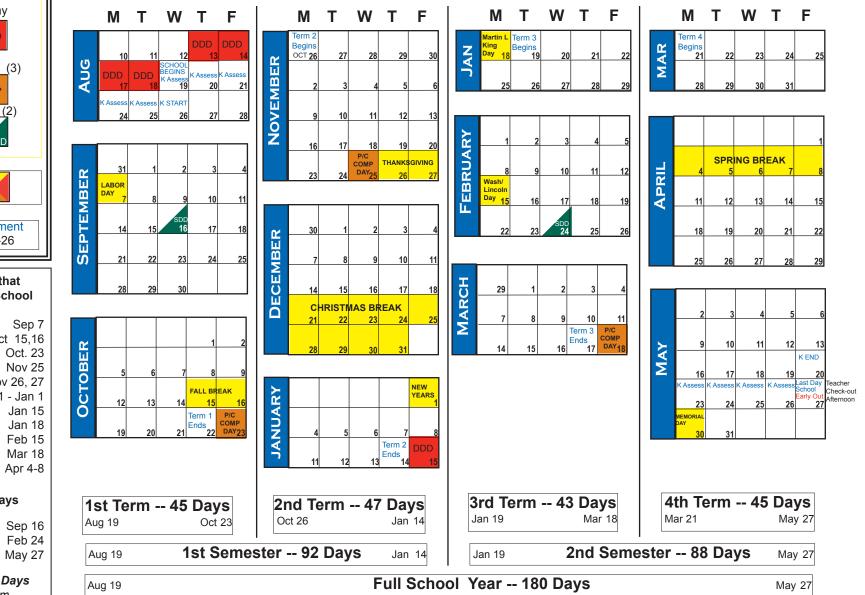

## Staff Development DaySep 16Staff Development DayFeb 24End of SchoolMay 27

Dismissal Time on 1/2 Days Secondary: 11:15 a.m. Elementary: 12:00 Noon