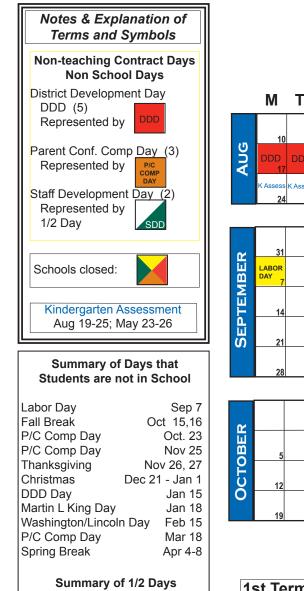

## Staff Development DaySep 16Staff Development DayFeb 24End of SchoolMay 27

Dismissal Time on 1/2 Days Secondary: 11:15 a.m. Elementary: 12:00 Noon