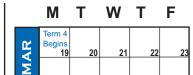

### M T W T F

| _   | Martin L<br>King Day | Term 3<br>Begins<br>16 | 17 | 18 | 19 |
|-----|----------------------|------------------------|----|----|----|
| JAN | 22                   | 23                     | 24 | 25 | 26 |
|     | 29                   | 30                     | 31 |    |    |

**4th Term -- 46 Days**Mar 19 May 25

Jan 16 2nd Semester -- 89 Days May 25

Full School Year -- 180 Days

May 25