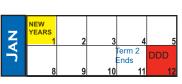

### Summary of Days that Students are not in School

| Labor Day         | Sep 4          |
|-------------------|----------------|
| Fall Break        | Oct 19, 20     |
| Thanksgiving      | Nov 22-24      |
| Christmas         | Dec 22 - Jan 1 |
| DDD Day           | Jan 12         |
| Martin L King Day | Jan 15         |
| Presidents' Day   | Feb 19         |
| P/C Comp Day      | Mar 16         |
| Spring Break      | Apr 2-6        |
|                   |                |

# M T W T F

**5** Jan 11

### M T W T F

| _   | Martin L<br>King Day | Term 3<br>Begins<br>16 | 17 | 18 | 19 |
|-----|----------------------|------------------------|----|----|----|
| JAN | 22                   | 23                     | 24 | 25 | 26 |
|     | 29                   | 30                     | 31 |    |    |