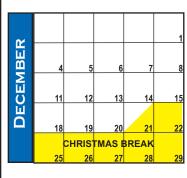

### Summary of Days that Students are not in School

| Labor Day         | Sep 4          |
|-------------------|----------------|
| Fall Break        | Oct 19, 20     |
| Thanksgiving      | Nov 22-24      |
| Christmas         | Dec 22 - Jan 1 |
| DDD Day           | Jan 12         |
| Martin L King Day | Jan 15         |
| Presidents' Day   | Feb 19         |
| P/C Comp Day      | Mar 16         |
| Spring Break      | Apr 2-6        |
|                   |                |