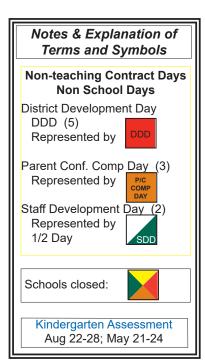

### Summary of Days that Students are not in School

| Labor Day         | Sep 4          |
|-------------------|----------------|
| Fall Break        | Oct 19, 20     |
| Thanksgiving      | Nov 22-24      |
| Christmas         | Dec 22 - Jan 1 |
| DDD Day           | Jan 12         |
| Martin L King Day | Jan 15         |
| Presidents' Day   | Feb 19         |
| P/C Comp Day      | Mar 16         |
| Spring Break      | Apr 2-6        |
|                   |                |

#### Summary of 1/2 Days

Staff Development Day Sep 18
Christmas Break Dec 21
Staff Development Day Mar 5
End of School May 25