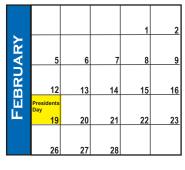

### Summary of Days that Students are not in School

| Labor Day         | Sep 4          |
|-------------------|----------------|
| Fall Break        | Oct 19, 20     |
| Thanksgiving      | Nov 22-24      |
| Christmas         | Dec 22 - Jan 1 |
| DDD Day           | Jan 12         |
| Martin L King Day | Jan 15         |
| Presidents' Day   | Feb 19         |
| P/C Comp Day      | Mar 16         |
| Spring Break      | Apr 2-6        |
|                   |                |

February 19, 2018 Presidents' Day

(Monday)

April 5 & 6, 2018 Spring Break

(Thursday, Friday)

May 28, 2018 Memorial Day

(Monday)

All twelve month employees will be expected to work all week days during the year except the above listed holidays. In addition, any vacation time must be approved prior to the time it will be taken (please see employee handbook).