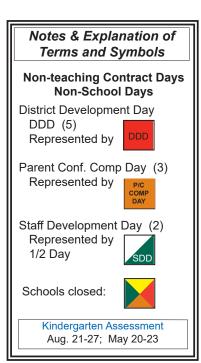

#### **Summary of Days that** Students are not in School

| Labor Day         | Sep 3        |
|-------------------|--------------|
| Fall Break        | Oct 18,19    |
| Thanksgiving      | Nov 21-23    |
| Christmas Break   | Dec 24-Jan 1 |
| DDD Day           | Jan 11       |
| Martin L King Day | Jan 21       |
| Presidents' Day   | Feb 18       |
| P/C Comp Day      | Mar 15       |
| Spring Break      | Apr 1-5      |
|                   |              |

### Summary of 1/2 Days

Staff Development Day Sep 17 Christmas Break Dec 21 Staff Development Day Mar 4 Last Day of School May 24

#### Dismissal Time on 1/2 Days

Secondary: 11:15 a.m. Elementary: 12:00 Noon