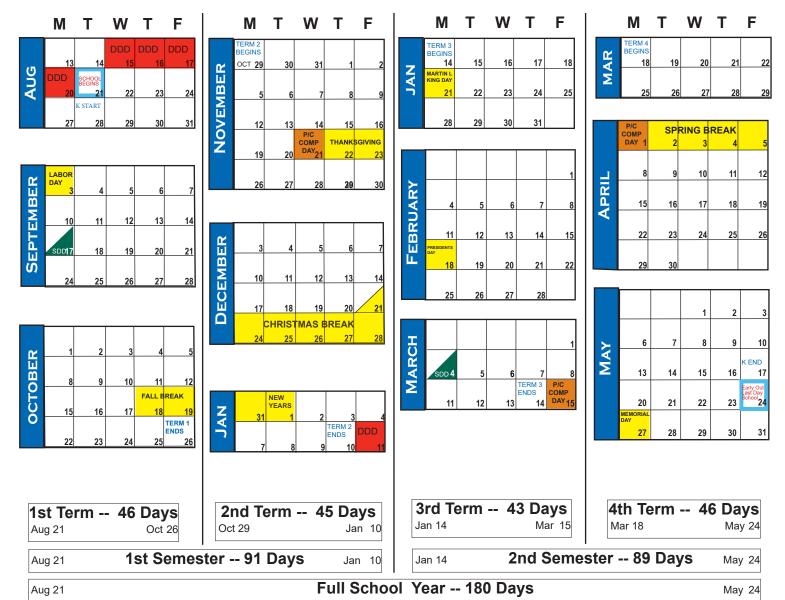

#### **Summary of Days that** Students are not in School

| Labor Day         | Sep 3        |
|-------------------|--------------|
| Fall Break        | Oct 18,19    |
| Thanksgiving      | Nov 21-23    |
| Christmas Break   | Dec 24-Jan 1 |
| DDD Day           | Jan 11       |
| Martin L King Day | Jan 21       |
| Presidents' Day   | Feb 18       |
| P/C Comp Day      | Mar 15       |
| Spring Break      | Apr 1-5      |
|                   |              |

### Summary of 1/2 Days

Staff Development Day Sep 17 Christmas Break Dec 21 Staff Development Day Mar 4 Last Day of School May 24

#### Dismissal Time on 1/2 Days

Secondary: 11:15 a.m. Elementary: 12:00 Noon