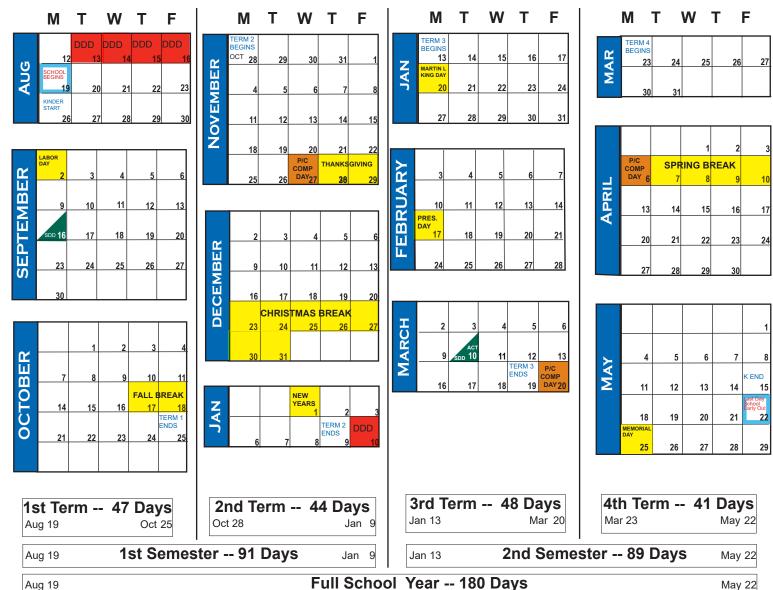

## ACADEMIC SCHOOL YEAR CALENDAR 2019-2020

| Labor Day         | Sep 2        |
|-------------------|--------------|
| Fall Break        | Oct 17,18    |
| Thanksgiving      | Nov 27-29    |
| Christmas Break   | Dec 23-Jan 1 |
| DDD Day           | Jan 10       |
| Martin L King Day | Jan 20       |
| Presidents' Day   | Feb 17       |
| P/C Comp Day      | Mar 20       |
| Spring Break      | Apr 6-10     |
|                   |              |

### Summary of 1/2 Days

Staff Development Day Sep 16 Staff Development Day & Mar 10 ACT Testing (11th Grade) Last Day of School May 22

Dismissal Time on 1/2 Days

Secondary: 11:15 a.m. Elementary: 12:00 Noon