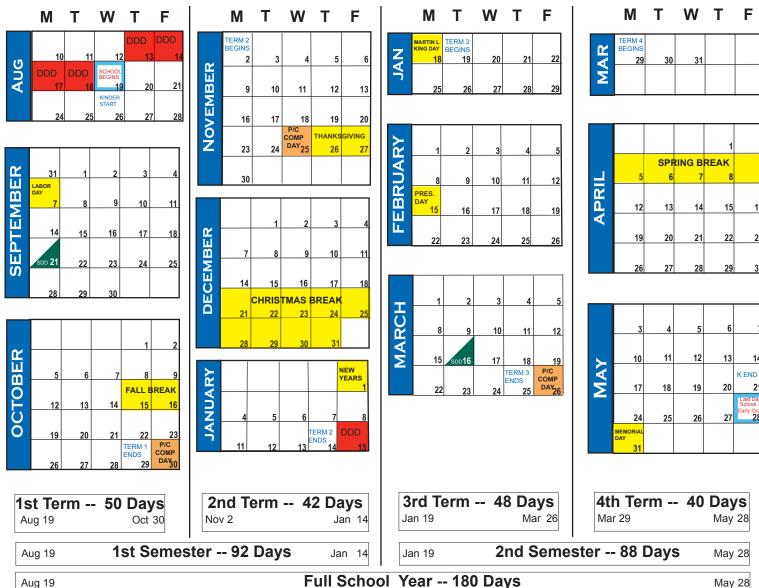

## Summary of Days that Students are not in School

| Labor Day         | Sep 7        |
|-------------------|--------------|
| Fall Break        | Oct 15,16    |
| PC Comp Day       | Oct 30       |
| Thanksgiving      | Nov 25-27    |
| Christmas Break   | Dec 21-Jan 1 |
| DDD Day           | Jan 15       |
| Martin L King Day | Jan 18       |
| Presidents' Day   | Feb 15       |
| P/C Comp Day      | Mar 26       |
| Spring Break      | Apr 5-9      |
|                   |              |

# Summary of 1/2 Days

Staff Development Day Sep 21 Staff Development Day Mar 16 Last Day of School May 28

### Dismissal Time on 1/2 Days

Aug 19

Secondary: 11:15 a.m. Elementary: 12:00 Noon

May 28