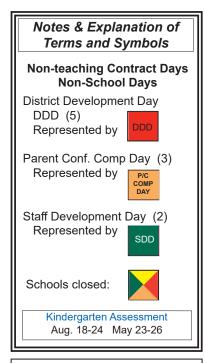

#### **Summary of Days that** Students are not in School

| Labor Day         | Sep 6          |
|-------------------|----------------|
| SDD Day           | Sep 20         |
| Fall Break        | Oct 14,15      |
| PC Comp Day       | Oct 22         |
| Thanksgiving      | Nov 24-26      |
| Christmas Break   | Dec 20-Dec. 31 |
| DDD Day           | Jan 14         |
| Martin L King Day | Jan 17         |
| Presidents' Day   | Feb 21         |
| SDD Day           | Mar 9          |
| P/C Comp Day      | Mar 18         |
| Spring Break      | Apr 4-8        |
|                   |                |