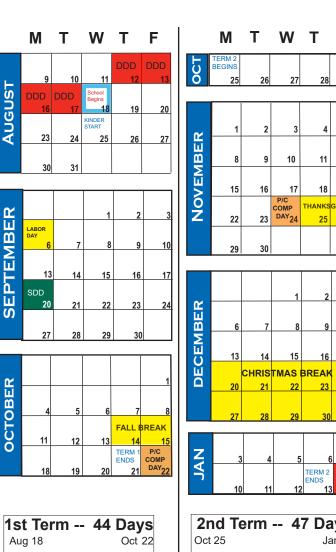

#### Dismissal Time on 1/2 Days

Secondary: 11:15 a.m. Elementary: 12:00 Noon

| N                           | Т                    | F                    |          | M                      | Т     | W                    | Т            | F            |          | M                          | Т                      | W     | Т              | F                  |       | M                      | Т        | ١  |
|-----------------------------|----------------------|----------------------|----------|------------------------|-------|----------------------|--------------|--------------|----------|----------------------------|------------------------|-------|----------------|--------------------|-------|------------------------|----------|----|
| 11                          | DDD<br>12            | DDD<br>13            | OCT      | TERM 2<br>BEGINS<br>25 | 26    | 27                   | 28           | 29           | Z        | MARTIN L<br>KING DAY<br>17 | TERM 3<br>BEGINS<br>18 | 19    | 20             | 21                 | MAR   | TERM 4<br>BEGINS<br>21 | 22       | _  |
| chool<br>egins<br>18        | 19                   | 20                   |          |                        |       |                      |              |              | JAN      | 24                         | 25                     | 26    | 27             | 28                 | Σ     | 28                     | 29       |    |
| DER<br>ART                  | 26                   | 27                   | 2        | 1                      | 2     | 3                    | 4            | 5            |          | 31                         |                        |       |                |                    | l     |                        |          |    |
|                             |                      |                      | MBE      | 8                      | 9     | 10                   | 11           | 12           |          |                            |                        |       |                |                    |       |                        |          |    |
|                             |                      |                      | NOVEMBER | 15                     | 16    | 17                   | 18           | 19           | ≿        |                            | 1                      | 2     | 3              | 4                  | . 1   | 4                      | SPR<br>5 | IN |
| 1                           | 2                    | 3                    | S Z      | 22                     | 23    | P/C<br>COMP<br>DAY24 | THANKS<br>25 | GIVING<br>26 | JAR      | 7                          | 8                      | 9     | 10             | 11                 | APRIL |                        |          |    |
| 8                           | 9                    | 10                   |          | 29                     | 30    |                      |              |              | FEBRUARY | 14<br>Presidents           | 15                     | 16    | 17             | 18                 | AF    | 11                     | 12       | _  |
| 15                          | 16                   | 17                   |          |                        |       |                      |              |              | 罡        | Day <b>21</b>              | 22                     | 23    | 24             | 25                 |       | 18                     | 19       | _  |
| 22                          | 23                   | 24                   | œ        |                        |       | 1                    | 2            | 3            |          | 28                         |                        |       |                |                    |       | 25                     | 26       | _  |
| 29                          | 30                   |                      | DECEMBER | 6                      | 7     | 8                    | 9            | 10           |          |                            |                        |       |                |                    |       |                        |          | _  |
|                             |                      |                      | CE       | 13                     | 14    | 15                   | 16           |              | MARCH    |                            | 1                      | SDD   | 3              | 4                  |       | 2                      | 3        |    |
|                             |                      | 1                    | DE       | 20                     | CHRIS | TMAS I               | BREAK<br>23  | 24           | MA       | 7                          | 8                      | ACT 9 | TERM 3<br>ENDS | 11<br>P/C          | ×     | 9                      | 10       | _  |
| 6                           | 7                    | 8                    |          | 27                     | 28    | 29                   | 30           | 31           |          | 14                         | 15                     | 16    | 17             | COMP<br>DAY18      | MAY   | 16                     | 17       | _  |
| 13                          |                      | 15                   |          |                        |       |                      |              |              |          |                            |                        |       |                |                    |       | 23                     | 24       |    |
| 20                          | TERM 1<br>ENDS<br>21 | P/C<br>COMP<br>DAY22 | NAL      | 3                      | 4     | 5                    | TERM 2       | DDD 7        |          |                            |                        |       |                |                    |       | MEMORIAL<br>DAY<br>30  | 31       |    |
|                             |                      |                      |          | 10                     | 11    | 12                   | ENDS<br>13   |              |          |                            |                        |       |                |                    |       |                        |          |    |
| 44                          | <b>Day</b><br>Oct    | <b>/S</b><br>22      |          | 1 <b>d Te</b>          | erm   | 4                    |              | ays<br>an 13 |          | rd Te<br>an 18             | erm                    | 42    |                | <b>ys</b><br>ar 18 | I I   | <b>h Ter</b><br>r 21   | m        |    |
| 1st Semester 91 Days Jan 13 |                      |                      |          |                        |       |                      | Já           | an 18        |          | 2                          | nd S                   | Seme  | ster -         | - 87 C             | ays   | •                      |          |    |

Full School Year -- 178 Days

May 27

May 27