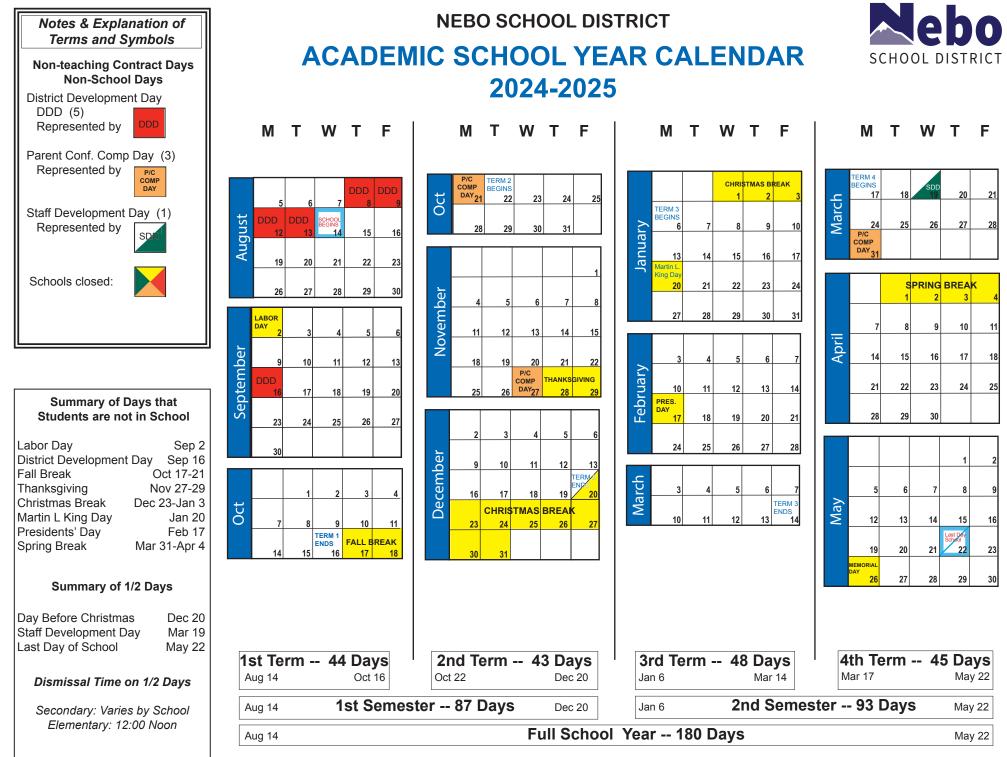

## Board Approved 1/10/2024

## NEBO SCHOOL DISTRICT 12 MONTH CALENDAR 2024-2025

| July 4, 2024<br>(Thursday)                     | Independence Day       |
|------------------------------------------------|------------------------|
| July 24, 2024<br>(Wednesday)                   | Pioneer Day            |
| September 2, 2024<br>(Monday)                  | Labor Day              |
| November 28 & 29, 2024<br>(Thursday, Friday)   | Thanksgiving Break     |
| December 24 & 25, 2024<br>(Tuesday, Wednesday) | Christmas Break        |
| January 1, 2025<br>(Wednesday)                 | New Year's Day         |
| January 20, 2025<br>(Monday)                   | Martin Luther King Day |
| February 17, 2025<br>(Monday)                  | Presidents' Day        |
| April 3 & 4, 2025<br>(Thursday