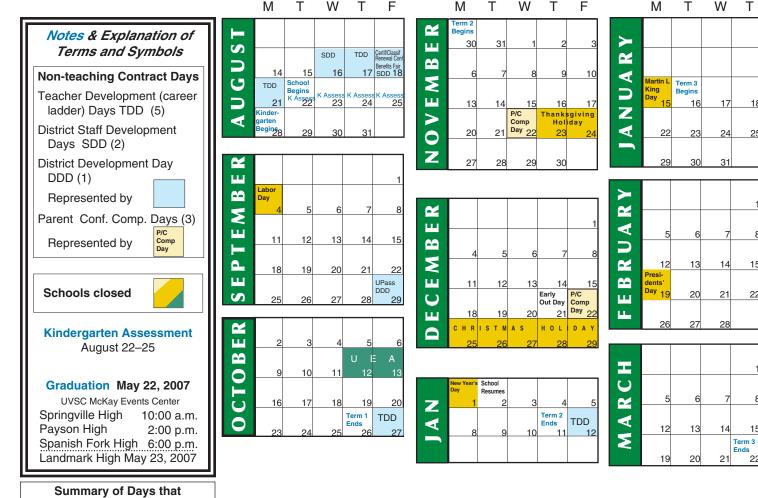

## NEBO SCHOOL DISTRICT

1st Term--44 Days 2nd Term--46 Days 3rd Term--47 Days 4th Term--43 Days Aug. 22 Oct 30 Jan. 16 Mar. 22 March 26 May 25 1st Semester — 90 Days Jan. 16 2nd Semester — 90 Days May 25 Aug. 22 Jan. 11 Full School Year — 180 Days Aug. 22 May 25

Students are not in School

Sep 4

Sep 29

Oct 27

Nov 22

Dec 22

Jan 12

Jan 15

Feb 19

Mar 23

Apr 18

Apr 19, 20

Oct 12, 13

Nov 23, 24

Dec 25-Jan. 1

Labor Dav

P/C Comp. Day

P/C Comp. Day

Martin L. King Day

Presidents' Day

P/C Comp. Day

Spring Break

Thanksgiving

Christmas

DDD

UEA

**TDD** 

TDD

TDD

## **GENERAL SCHOOL YEAR CALENDAR - 2006-2007**

Updated: 06/19/06

M

Term 4

~

◀

Σ

~

Δ.

 $\succ$ 

◀

18

22

23

TDD

W

17 Day 18

25

26

Early Out

24 Day 25

24