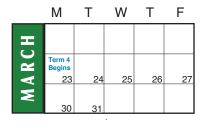

| 1st Term43 | Days   |
|------------|--------|
| Δμα 20     | Oct 23 |

2nd Term--48 Days
Oct. 27 Jan. 15

3rd Term--42 Days Jan. 20 Mar. 19 4th Term--47 Days
March 23 May 29

Aug. 20 1st Semester — 91 Days