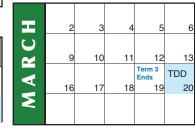

# Summary of Days that

| Students are not in School |               |  |  |  |  |  |  |
|----------------------------|---------------|--|--|--|--|--|--|
| Labor Day                  | Sep 1         |  |  |  |  |  |  |
| DDD                        | Sep 26        |  |  |  |  |  |  |
| Fall Break                 | Oct 16, 17    |  |  |  |  |  |  |
| TDD                        | Oct 24        |  |  |  |  |  |  |
| P/C Comp. Day              | Nov 26        |  |  |  |  |  |  |
| Thanksgiving               | Nov 27, 28    |  |  |  |  |  |  |
| Christmas                  | Dec 22-Jan. 1 |  |  |  |  |  |  |
| P/C Comp. Day              | Jan. 2        |  |  |  |  |  |  |
| TDD                        | Jan 16        |  |  |  |  |  |  |
| Martin L. King Day         | Jan 19        |  |  |  |  |  |  |
| Washington and Lincol      | n Day Feb 16  |  |  |  |  |  |  |
| TDD                        | Mar 20        |  |  |  |  |  |  |
| P/C Comp. Day              | Apr 15        |  |  |  |  |  |  |
| Spring Break               | Apr 16, 17    |  |  |  |  |  |  |

|          | M                | Т  | W                     | Т  | F                    |
|----------|------------------|----|-----------------------|----|----------------------|
| ~        | Term 2<br>Begins |    |                       |    |                      |
| ш        | Oct 27           | 28 | 29                    | 30 | 31                   |
| <b>B</b> | 3                | 4  | 5                     | 6  | 7                    |
| EM       | 10               | 11 | 12                    | 13 | 14                   |
| NOVEM    | 17               | 18 | 19                    | 20 | 21                   |
| Z        | 24               | 25 | P/C<br>Comp<br>Day 26 | Br | sgiving<br>eak<br>28 |
|          |                  |    |                       |    |                      |

| 7      |                   |    |    | NEW<br>YEARS<br>DAY | P/C<br>Comp<br>Day 2 |
|--------|-------------------|----|----|---------------------|----------------------|
| Z<br>Z | School<br>Resumes | 6  | 7  | 8                   | 9                    |
|        |                   |    | ,  | Term 2<br>Ends      | TDD                  |
|        | 12                | 13 | 14 | 15                  | 16                   |