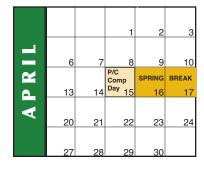

# Summary of Days that

| Students are not in School |               |  |  |  |  |  |  |
|----------------------------|---------------|--|--|--|--|--|--|
| Labor Day                  | Sep 1         |  |  |  |  |  |  |
| DDD                        | Sep 26        |  |  |  |  |  |  |
| Fall Break                 | Oct 16, 17    |  |  |  |  |  |  |
| TDD                        | Oct 24        |  |  |  |  |  |  |
| P/C Comp. Day              | Nov 26        |  |  |  |  |  |  |
| Thanksgiving               | Nov 27, 28    |  |  |  |  |  |  |
| Christmas                  | Dec 22-Jan. 1 |  |  |  |  |  |  |
| P/C Comp. Day              | Jan. 2        |  |  |  |  |  |  |
| TDD                        | Jan 16        |  |  |  |  |  |  |
| Martin L. King Day         | Jan 19        |  |  |  |  |  |  |
| Washington and Lincol      | n Day Feb 16  |  |  |  |  |  |  |
| TDD                        | Mar 20        |  |  |  |  |  |  |
| P/C Comp. Day              | Apr 15        |  |  |  |  |  |  |
| Spring Break               | Apr 16, 17    |  |  |  |  |  |  |